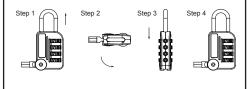

## 6.4\*10 cm

Your new resettable combination padlock is preset at 0-0-0-0.(Even though dials may appear in other numbers.)

To reset the combination:

Step 1 Leave the dials at preset combination 0-0-0-0 and pull out the shackle.

Step 2 Turn the shackle counterclockwise to 90° and press down all the way.

Step 3 Keep holding the shackle and set the dials to your own desired combination.(Do not let go of the shackle while setting the dials.)

Step 4 Release the shackle and return to its original position. Your lock is now ready to open at your own personal combination.

Keep your combination in a safe and accessible place for future reference.