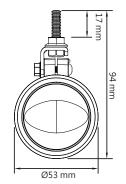

### 2 Specifications

| ■ Module Storage Temp. Range                                         | -10 ~ 60 °C                   |
|----------------------------------------------------------------------|-------------------------------|
| <ul><li>Standard</li></ul>                                           | JIS D 0203                    |
| <ul><li>Angle of Pitch (for adjustment)</li></ul>                    | +90° / +45° / 0 / -45° / -90° |
| ●Effective voltage                                                   | DC 10 ~ 16 V                  |
| ●Size                                                                | Ø 53 X H 63 mm                |
| ●Weight                                                              | About 99 g                    |
|                                                                      |                               |
| NOTE Design and specifications are subject to change without notice! |                               |