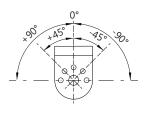

### 2 Specifications

| ■ Module Storage Temp. Range                                         | -10 ~ 60 °C                   |
|----------------------------------------------------------------------|-------------------------------|
| <ul><li>Standard</li></ul>                                           | JIS D 0203                    |
| <ul><li>Angle of Pitch (for adjustment)</li></ul>                    | +90° / +45° / 0 / -45° / -90° |
| ●Effective voltage                                                   | DC 10 ~ 16 V                  |
| ●Size                                                                | Ø 53 X H 63 mm                |
| ●Weight                                                              | About 99 g                    |
|                                                                      |                               |
| NOTE Design and specifications are subject to change without notice! |                               |