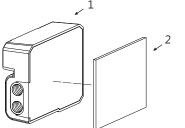

#### Follow the steps below during installation.

- 1. Fog Light Switch (Accessory 11)
- 2. Double-sided adhesive (Accessory 12)