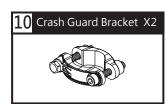

NOTE LED Fog Light L type Hanger (Accessory 4) could be installed either from the LHS of the fog light clamp or RHS of it, and also could be assembled with 7-1, 7-3, and 7-4 on both direction.

- 5. M4 X P0.7 X 20L Screw (Accessory 7)
- 6. M4 X P0.7 Screw Nut (Accessory 8)
- 7. Crash Guard Bracket (Accessory 10)
- 7-1. M6 X 40L XP1.0 Screw
- 7-2. M6 X 35L XP1.0 Screw
- 7-3. M6 Spring Washer
- 7-4. M6 Screw Nut
- 7-5. M6 Lock Nut

NOTE Components from 7-1 to 7-5 are already installed on the Crash Guard Bracket (Accessory 10).