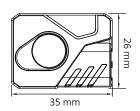

| <ul> <li>Effective temperature range</li> </ul> | -10 ~ 60°C     |
|-------------------------------------------------|----------------|
| <ul><li>Standard</li></ul>                      | JIS D 0203     |
| <ul> <li>Effective voltage</li> </ul>           | DC 12 V        |
| ● Size                                          | 35 x26 x 10 mm |
| <ul><li>Weight</li></ul>                        | Around 44 g    |