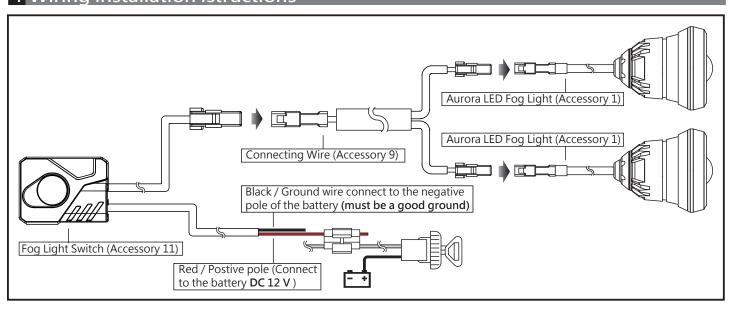

LED Fog Light Bracket Bushing (Accessory 3)
- 4. Aurora LED Fog Light L Type Hanger (Accessory 4)

NOTE LED Fog Light L type Hanger (Accessory 4) could be installed either from the LHS of the fog light clamp or RHS of it, and also could be assembled with 7-1, 7-3, and 7-4 on both direction.

- 5. M4 X P0.7 X 20L Screw (Accessory 7)
- 6. M4 X P0.7 Screw Nut (Accessory 8)
- 7. Crash Guard Bracket (Accessory 10)
- 7-1. M6 X 40L XP1.0 Screw
- 7-2. M6 X 35L XP1.0 Screw
- 7-3. M6 Spring Washer
- 7-4. M6 Screw Nut
- 7-5. M6 Lock Nut

NOTE Components from 7-1 to 7-5 are already installed on the Crash Guard Bracket (Accessory 10).



#### Follow the steps below during installation.

- 1. Fog Light Switch (Accessory 11)
- 2. Double-sided adhesive (Accessory 12)

# 4 Wiring installation istructions



## 5 Trouble shooting

The following situation do not indicate malfunction of the meter. Pleasecheck the following before taking it in for repair.

| Trouble                       | Check item                                                                                                               |
|-------------------------------|--------------------------------------------------------------------------------------------------------------------------|
| No LED indicator lighting up. | ●Power supply cable may be disconnected.                                                                                 |
|                               | →Check if power supply cable is broken or disconnected.<br>→Check if positive and negative poles are properly connected. |
|