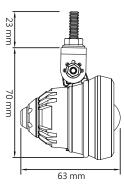

### 2 Specifications

| ■ Module Storage Temp. Range                                         | -10 ~ 60 °C                   |
|----------------------------------------------------------------------|-------------------------------|
| <ul><li>Standard</li></ul>                                           | JIS D 0203                    |
| <ul><li>Angle of Pitch (for adjustment)</li></ul>                    | +90° / +45° / 0 / -45° / -90° |
| ●Effective voltage                                                   | DC 10 ~ 16 V                  |
| ●Size                                                                | Ø 53 X H 63 mm                |
| ●Weight                                                              | About 99 g                    |
|                                                                      |                               |
| NOTE Design and specifications are subject to change without notice! |                               |