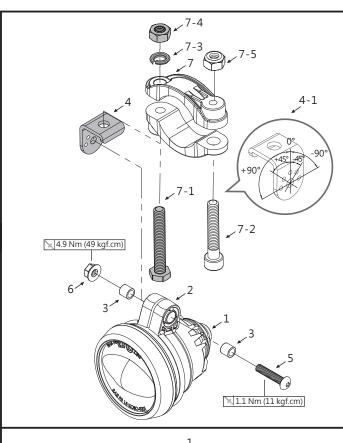

## Follow the steps below during installation.

- 1. Aurora LED Fog Light (Accessory 1)
- 2. Aurora LED Fog Light Bracket (Accessory 2)
- 3. Aurora LED Fog Light Bracket Bushing (Accessory 3)
- 4. Aurora LED Fog Light L Type Hanger (Accessory 4)

NOTE LED Fog Light L type Hanger (Accessory 4) could be installed either from the LHS of the fog light clamp or RHS of it, and also could be assembled with 7-1, 7-3, and 7-4 on both direction.

- 5. M4 X P0.7 X 20L Screw (Accessory 7)
- 6. M4 X P0.7 Screw Nut (Accessory 8)
- 7. Crash Guard Bracket (Accessory 10)
- 7-1. M6 X 40L XP1.0 Screw
- 7-2. M6 X 35L XP1.0 Screw
- 7-3. M6 Spring Washer
- 7-4. M6 Screw Nut
- 7-5. M6 Lock Nut

NOTE Components from 7-1 to 7-5 are already installed on the Crash Guard Bracket (Accessory 10).