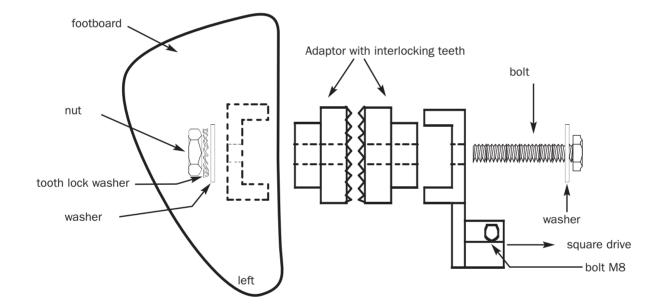

## Parts list:

- 2 x M12x55 bolt
- 2 x M12 nut
- 4 x M12 washer
- 1 x footboard (right)
- 1 x footboard (left)
- 4 x adaptor with interlocking teeth
- 2 x square drive (right and left)
- 2 x M12 tooth lock washer
- 2 x M8x45 bolt
- 2 x M8 nut
- 4 x M8 washer
- 2 x M8 tooth lock washer