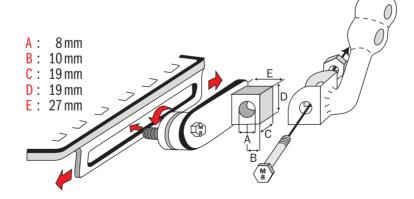

## Parts list:

- 2 x M12x55 bolt
- 2 x M12 nut
- 4 x M12 washer
- 1 x footboard (right)
- 1 x footboard (left)
- 4 x adaptor with interlocking teeth
- 2 x square drive (right and left)
- 2 x M12 tooth lock washer
- 2 x M8x45 bolt
- 2 x M8 nut
- 4 x M8 washer
- 2 x M8 tooth lock washer