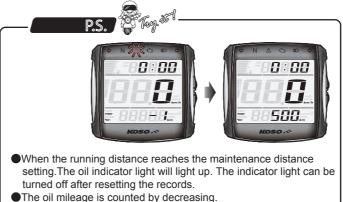

### 3-2 Function setting instructions

| • Speedometer       Display range : 0 ~ 360 km/h (0 ~ 225 MPH)       OTire circumference       Setting range : 300 ~ 2,500 mm         Display unit : km/h or MPH for alternative       OTire circumference       Setting unit : 1 mm : Sensitive point : 1 ~ 6         ODisplay internal       <0.5 second       •Fuel meter       Display range : 6 grids         Odometer       Display range : 0 ~ 99,999 km (mile) , reset automatically after 99,999 km (mile)       •Clock       24 H |
|---------------------------------------------------------------------------------------------------------------------------------------------------------------------------------------------------------------------------------------------------------------------------------------------------------------------------------------------------------------------------------------------------------------------------------------------------------------------------------------------|
| ODisplay internal       <0.5 second                                                                                                                                                                                                                                                                                                                                                                                                                                                         |
| OdometerDisplay range : 0 ~ 99,999 km (mile) ,Olnsufficient fuel warningSetting unit : $100 \Omega \times 250 \Omega \times 510 \Omega \times USER$                                                                                                                                                                                                                                                                                                                                         |
|                                                                                                                                                                                                                                                                                                                                                                                                                                                                                             |
| reset automatically after 99,999 km (mile)  Clock 24 H                                                                                                                                                                                                                                                                                                                                                                                                                                      |
|                                                                                                                                                                                                                                                                                                                                                                                                                                                                                             |
| Setting unit : 1 km (mile)   Volt meter Display range : DC 8.0 ~ 18.0 V                                                                                                                                                                                                                                                                                                                                                                                                                     |
| OTrip meter A > B Display range : 0 ~ 9,999.9 km (mile) - reset OVolt meter warning Display range : Flashing warning when                                                                                                                                                                                                                                                                                                                                                                   |
| automatically after 9,999.9 km (mile) voltage lower than 11.5 V or higher than 15.5 V                                                                                                                                                                                                                                                                                                                                                                                                       |
| Display unit : 0.1 km (mile) <b>Effective voltage</b> DC 12 V                                                                                                                                                                                                                                                                                                                                                                                                                               |
| ○Oil maintenance mileage Setting range : 300 ~ 5,000 km (mile) ●Effective temperature range -10 ~ +60 °C                                                                                                                                                                                                                                                                                                                                                                                    |
| Setting unit : per 100 km (mile)  Meter standard JIS D 0203 S2                                                                                                                                                                                                                                                                                                                                                                                                                              |
| OHour meter Display range : 99,999 hour , reset automatically Meter size 77.5 X 74.8 X 34 mm                                                                                                                                                                                                                                                                                                                                                                                                |
| after 99,999 hour   Meter weight Around 87 g                                                                                                                                                                                                                                                                                                                                                                                                                                                |
| Display unit : 1 hour  Indicator light color Turn signal(Green) · Neutral (Green) ·                                                                                                                                                                                                                                                                                                                                                                                                         |
| OHour meter A S Display range : 9,999.9 hour reset automatically Warning Light (Red) - Engine Light (Yellow)                                                                                                                                                                                                                                                                                                                                                                                |
| after 9,999.9 hour High beam light (Blue)                                                                                                                                                                                                                                                                                                                                                                                                                                                   |
| Display unit ÷ 0.1 hour                                                                                                                                                                                                                                                                                                                                                                                                                                                                     |
| OMAX speed record Display range : 0 ~ 360 km/h (0 ~ 225 MPH)                                                                                                                                                                                                                                                                                                                                                                                                                                |
| OAverage speed record Display range : 0 ~ 360 km/h (0 ~ 225 MPH)                                                                                                                                                                                                                                                                                                                                                                                                                            |