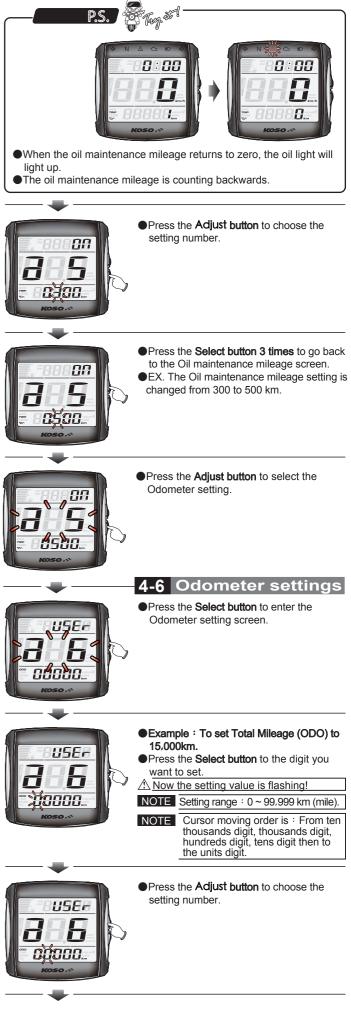

### 3-2 Function setting instructions

| • Speedometer       Display range : 0 ~ 360 km/h (0 ~ 225 MPH)       OTire circumference       Setting range : 300 ~ 2,500 mm         Display unit : km/h or MPH for alternative       OTire circumference       Setting unit : 1 mm : Sensitive point : 1 ~ 6         ODisplay internal       <0.5 second       •Fuel meter       Display range : 6 grids         Odometer       Display range : 0 ~ 99,999 km (mile) , reset automatically after 99,999 km (mile)       •Clock       24 H |
|---------------------------------------------------------------------------------------------------------------------------------------------------------------------------------------------------------------------------------------------------------------------------------------------------------------------------------------------------------------------------------------------------------------------------------------------------------------------------------------------|
| ODisplay internal       <0.5 second                                                                                                                                                                                                                                                                                                                                                                                                                                                         |
| OdometerDisplay range : 0 ~ 99,999 km (mile) ,Olnsufficient fuel warningSetting unit : $100 \Omega \times 250 \Omega \times 510 \Omega \times USER$                                                                                                                                                                                                                                                                                                                                         |
|                                                                                                                                                                                                                                                                                                                                                                                                                                                                                             |
| reset automatically after 99,999 km (mile)  Clock 24 H                                                                                                                                                                                                                                                                                                                                                                                                                                      |
|                                                                                                                                                                                                                                                                                                                                                                                                                                                                                             |
| Setting unit : 1 km (mile)   Volt meter Display range : DC 8.0 ~ 18.0 V                                                                                                                                                                                                                                                                                                                                                                                                                     |
| OTrip meter A > B Display range : 0 ~ 9,999.9 km (mile) - reset OVolt meter warning Display range : Flashing warning when                                                                                                                                                                                                                                                                                                                                                                   |
| automatically after 9,999.9 km (mile) voltage lower than 11.5 V or higher than 15.5 V                                                                                                                                                                                                                                                                                                                                                                                                       |
| Display unit : 0.1 km (mile) <b>Effective voltage</b> DC 12 V                                                                                                                                                                                                                                                                                                                                                                                                                               |
| ○Oil maintenance mileage Setting range : 300 ~ 5,000 km (mile) ●Effective temperature range -10 ~ +60 °C                                                                                                                                                                                                                                                                                                                                                                                    |
| Setting unit : per 100 km (mile)  Meter standard JIS D 0203 S2                                                                                                                                                                                                                                                                                                                                                                                                                              |
| OHour meter Display range : 99,999 hour , reset automatically Meter size 77.5 X 74.8 X 34 mm                                                                                                                                                                                                                                                                                                                                                                                                |
| after 99,999 hour   Meter weight Around 87 g                                                                                                                                                                                                                                                                                                                                                                                                                                                |
| Display unit : 1 hour  Indicator light color Turn signal(Green) · Neutral (Green) ·                                                                                                                                                                                                                                                                                                                                                                                                         |
| OHour meter A S Display range : 9,999.9 hour reset automatically Warning Light (Red) - Engine Light (Yellow)                                                                                                                                                                                                                                                                                                                                                                                |
| after 9,999.9 hour High beam light (Blue)                                                                                                                                                                                                                                                                                                                                                                                                                                                   |
| Display unit ÷ 0.1 hour                                                                                                                                                                                                                                                                                                                                                                                                                                                                     |
| OMAX speed record Display range : 0 ~ 360 km/h (0 ~ 225 MPH)                                                                                                                                                                                                                                                                                                                                                                                                                                |
| OAverage speed record Display range : 0 ~ 360 km/h (0 ~ 225 MPH)                                                                                                                                                                                                                                                                                                                                                                                                                            |