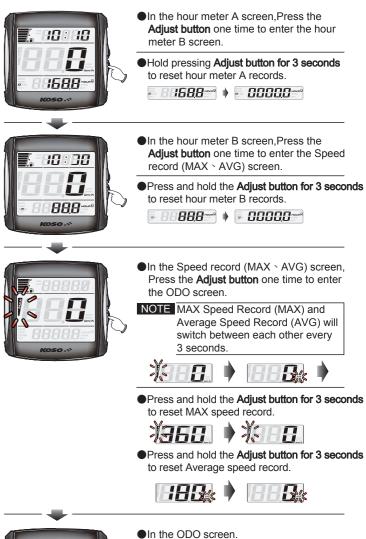

### 3-2 Function setting instructions

| • Speedometer       Display range : 0 ~ 360 km/h (0 ~ 225 MPH)       OTire circumference       Setting range : 300 ~ 2,500 mm         Display unit : km/h or MPH for alternative       OTire circumference       Setting unit : 1 mm : Sensitive point : 1 ~ 6         ODisplay internal       <0.5 second       •Fuel meter       Display range : 6 grids         Odometer       Display range : 0 ~ 99,999 km (mile) , reset automatically after 99,999 km (mile)       •Clock       24 H |
|---------------------------------------------------------------------------------------------------------------------------------------------------------------------------------------------------------------------------------------------------------------------------------------------------------------------------------------------------------------------------------------------------------------------------------------------------------------------------------------------|
| ODisplay internal       <0.5 second                                                                                                                                                                                                                                                                                                                                                                                                                                                         |
| OdometerDisplay range : 0 ~ 99,999 km (mile) ,Olnsufficient fuel warningSetting unit : $100 \Omega \times 250 \Omega \times 510 \Omega \times USER$                                                                                                                                                                                                                                                                                                                                         |
|                                                                                                                                                                                                                                                                                                                                                                                                                                                                                             |
| reset automatically after 99,999 km (mile)  Clock 24 H                                                                                                                                                                                                                                                                                                                                                                                                                                      |
|                                                                                                                                                                                                                                                                                                                                                                                                                                                                                             |
| Setting unit : 1 km (mile)   Volt meter Display range : DC 8.0 ~ 18.0 V                                                                                                                                                                                                                                                                                                                                                                                                                     |
| OTrip meter A > B Display range : 0 ~ 9,999.9 km (mile) - reset OVolt meter warning Display range : Flashing warning when                                                                                                                                                                                                                                                                                                                                                                   |
| automatically after 9,999.9 km (mile) voltage lower than 11.5 V or higher than 15.5 V                                                                                                                                                                                                                                                                                                                                                                                                       |
| Display unit : 0.1 km (mile) <b>Effective voltage</b> DC 12 V                                                                                                                                                                                                                                                                                                                                                                                                                               |
| ○Oil maintenance mileage Setting range : 300 ~ 5,000 km (mile) ●Effective temperature range -10 ~ +60 °C                                                                                                                                                                                                                                                                                                                                                                                    |
| Setting unit : per 100 km (mile)  Meter standard JIS D 0203 S2                                                                                                                                                                                                                                                                                                                                                                                                                              |
| OHour meter Display range : 99,999 hour , reset automatically Meter size 77.5 X 74.8 X 34 mm                                                                                                                                                                                                                                                                                                                                                                                                |
| after 99,999 hour   Meter weight Around 87 g                                                                                                                                                                                                                                                                                                                                                                                                                                                |
| Display unit : 1 hour  Indicator light color Turn signal(Green) · Neutral (Green) ·                                                                                                                                                                                                                                                                                                                                                                                                         |
| OHour meter A S Display range : 9,999.9 hour reset automatically Warning Light (Red) - Engine Light (Yellow)                                                                                                                                                                                                                                                                                                                                                                                |
| after 9,999.9 hour High beam light (Blue)                                                                                                                                                                                                                                                                                                                                                                                                                                                   |
| Display unit ÷ 0.1 hour                                                                                                                                                                                                                                                                                                                                                                                                                                                                     |
| OMAX speed record Display range : 0 ~ 360 km/h (0 ~ 225 MPH)                                                                                                                                                                                                                                                                                                                                                                                                                                |
| OAverage speed record Display range : 0 ~ 360 km/h (0 ~ 225 MPH)                                                                                                                                                                                                                                                                                                                                                                                                                            |