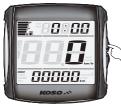

# **3-3** The main screens function switch instructions

#### •Select button function instructions

In the clock screen. Press the Select button one time to enter the volt screen.

In the volt screen. Press the Select button one time to enter the clock screen.

\* If the problem is not resolved after following the steps shown above, please contact your loval distributor for assistance.