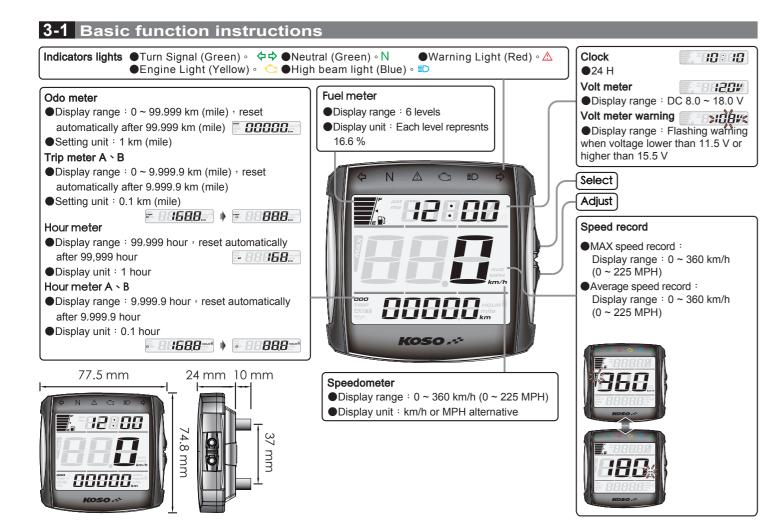

### 3-2 Function setting instructions

| • Speedometer       Display range : 0 ~ 360 km/h (0 ~ 225 MPH)       OTire circumference       Setting range : 300 ~ 2,500 mm         Display unit : km/h or MPH for alternative       OTire circumference       Setting unit : 1 mm : Sensitive point : 1 ~ 6         ODisplay internal       <0.5 second       •Fuel meter       Display range : 6 grids         Odometer       Display range : 0 ~ 99,999 km (mile) , reset automatically after 99,999 km (mile)       •Clock       24 H |
|---------------------------------------------------------------------------------------------------------------------------------------------------------------------------------------------------------------------------------------------------------------------------------------------------------------------------------------------------------------------------------------------------------------------------------------------------------------------------------------------|
| ODisplay internal       <0.5 second                                                                                                                                                                                                                                                                                                                                                                                                                                                         |
| OdometerDisplay range : 0 ~ 99,999 km (mile) ,Olnsufficient fuel warningSetting unit : $100 \Omega \times 250 \Omega \times 510 \Omega \times USER$                                                                                                                                                                                                                                                                                                                                         |
|                                                                                                                                                                                                                                                                                                                                                                                                                                                                                             |
| reset automatically after 99,999 km (mile)  Clock 24 H                                                                                                                                                                                                                                                                                                                                                                                                                                      |
|                                                                                                                                                                                                                                                                                                                                                                                                                                                                                             |
| Setting unit : 1 km (mile)   Volt meter Display range : DC 8.0 ~ 18.0 V                                                                                                                                                                                                                                                                                                                                                                                                                     |
| OTrip meter A > B Display range : 0 ~ 9,999.9 km (mile) - reset OVolt meter warning Display range : Flashing warning when                                                                                                                                                                                                                                                                                                                                                                   |
| automatically after 9,999.9 km (mile) voltage lower than 11.5 V or higher than 15.5 V                                                                                                                                                                                                                                                                                                                                                                                                       |
| Display unit : 0.1 km (mile) <b>Effective voltage</b> DC 12 V                                                                                                                                                                                                                                                                                                                                                                                                                               |
| ○Oil maintenance mileage Setting range : 300 ~ 5,000 km (mile) ●Effective temperature range -10 ~ +60 °C                                                                                                                                                                                                                                                                                                                                                                                    |
| Setting unit : per 100 km (mile)  Meter standard JIS D 0203 S2                                                                                                                                                                                                                                                                                                                                                                                                                              |
| OHour meter Display range : 99,999 hour , reset automatically Meter size 77.5 X 74.8 X 34 mm                                                                                                                                                                                                                                                                                                                                                                                                |
| after 99,999 hour   Meter weight Around 87 g                                                                                                                                                                                                                                                                                                                                                                                                                                                |
| Display unit : 1 hour  Indicator light color Turn signal(Green) · Neutral (Green) ·                                                                                                                                                                                                                                                                                                                                                                                                         |
| OHour meter A S Display range : 9,999.9 hour reset automatically Warning Light (Red) - Engine Light (Yellow)                                                                                                                                                                                                                                                                                                                                                                                |
| after 9,999.9 hour High beam light (Blue)                                                                                                                                                                                                                                                                                                                                                                                                                                                   |
| Display unit ÷ 0.1 hour                                                                                                                                                                                                                                                                                                                                                                                                                                                                     |
| OMAX speed record Display range : 0 ~ 360 km/h (0 ~ 225 MPH)                                                                                                                                                                                                                                                                                                                                                                                                                                |
| OAverage speed record Display range : 0 ~ 360 km/h (0 ~ 225 MPH)                                                                                                                                                                                                                                                                                                                                                                                                                            |