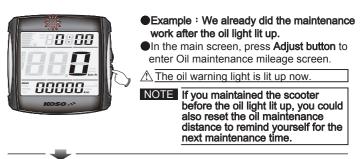

### 3-2 Function setting instructions

| • Speedometer       Display range : 0 ~ 360 km/h (0 ~ 225 MPH)       OTire circumference       Setting range : 300 ~ 2,500 mm         Display unit : km/h or MPH for alternative       OTire circumference       Setting unit : 1 mm : Sensitive point : 1 ~ 6         ODisplay internal       <0.5 second       •Fuel meter       Display range : 6 grids         Odometer       Display range : 0 ~ 99,999 km (mile) , reset automatically after 99,999 km (mile)       •Clock       24 H |
|---------------------------------------------------------------------------------------------------------------------------------------------------------------------------------------------------------------------------------------------------------------------------------------------------------------------------------------------------------------------------------------------------------------------------------------------------------------------------------------------|
| ODisplay internal       <0.5 second                                                                                                                                                                                                                                                                                                                                                                                                                                                         |
| OdometerDisplay range : 0 ~ 99,999 km (mile) ,Olnsufficient fuel warningSetting unit : $100 \Omega \times 250 \Omega \times 510 \Omega \times USER$                                                                                                                                                                                                                                                                                                                                         |
|                                                                                                                                                                                                                                                                                                                                                                                                                                                                                             |
| reset automatically after 99,999 km (mile)  Clock 24 H                                                                                                                                                                                                                                                                                                                                                                                                                                      |
|                                                                                                                                                                                                                                                                                                                                                                                                                                                                                             |
| Setting unit : 1 km (mile)   Volt meter Display range : DC 8.0 ~ 18.0 V                                                                                                                                                                                                                                                                                                                                                                                                                     |
| OTrip meter A > B Display range : 0 ~ 9,999.9 km (mile) - reset OVolt meter warning Display range : Flashing warning when                                                                                                                                                                                                                                                                                                                                                                   |
| automatically after 9,999.9 km (mile) voltage lower than 11.5 V or higher than 15.5 V                                                                                                                                                                                                                                                                                                                                                                                                       |
| Display unit : 0.1 km (mile) <b>Effective voltage</b> DC 12 V                                                                                                                                                                                                                                                                                                                                                                                                                               |
| ○Oil maintenance mileage Setting range : 300 ~ 5,000 km (mile) ●Effective temperature range -10 ~ +60 °C                                                                                                                                                                                                                                                                                                                                                                                    |
| Setting unit : per 100 km (mile)  Meter standard JIS D 0203 S2                                                                                                                                                                                                                                                                                                                                                                                                                              |
| OHour meter Display range : 99,999 hour , reset automatically Meter size 77.5 X 74.8 X 34 mm                                                                                                                                                                                                                                                                                                                                                                                                |
| after 99,999 hour   Meter weight Around 87 g                                                                                                                                                                                                                                                                                                                                                                                                                                                |
| Display unit : 1 hour  Indicator light color Turn signal(Green) · Neutral (Green) ·                                                                                                                                                                                                                                                                                                                                                                                                         |
| OHour meter A S Display range : 9,999.9 hour reset automatically Warning Light (Red) - Engine Light (Yellow)                                                                                                                                                                                                                                                                                                                                                                                |
| after 9,999.9 hour High beam light (Blue)                                                                                                                                                                                                                                                                                                                                                                                                                                                   |
| Display unit ÷ 0.1 hour                                                                                                                                                                                                                                                                                                                                                                                                                                                                     |
| OMAX speed record Display range : 0 ~ 360 km/h (0 ~ 225 MPH)                                                                                                                                                                                                                                                                                                                                                                                                                                |
| OAverage speed record Display range : 0 ~ 360 km/h (0 ~ 225 MPH)                                                                                                                                                                                                                                                                                                                                                                                                                            |