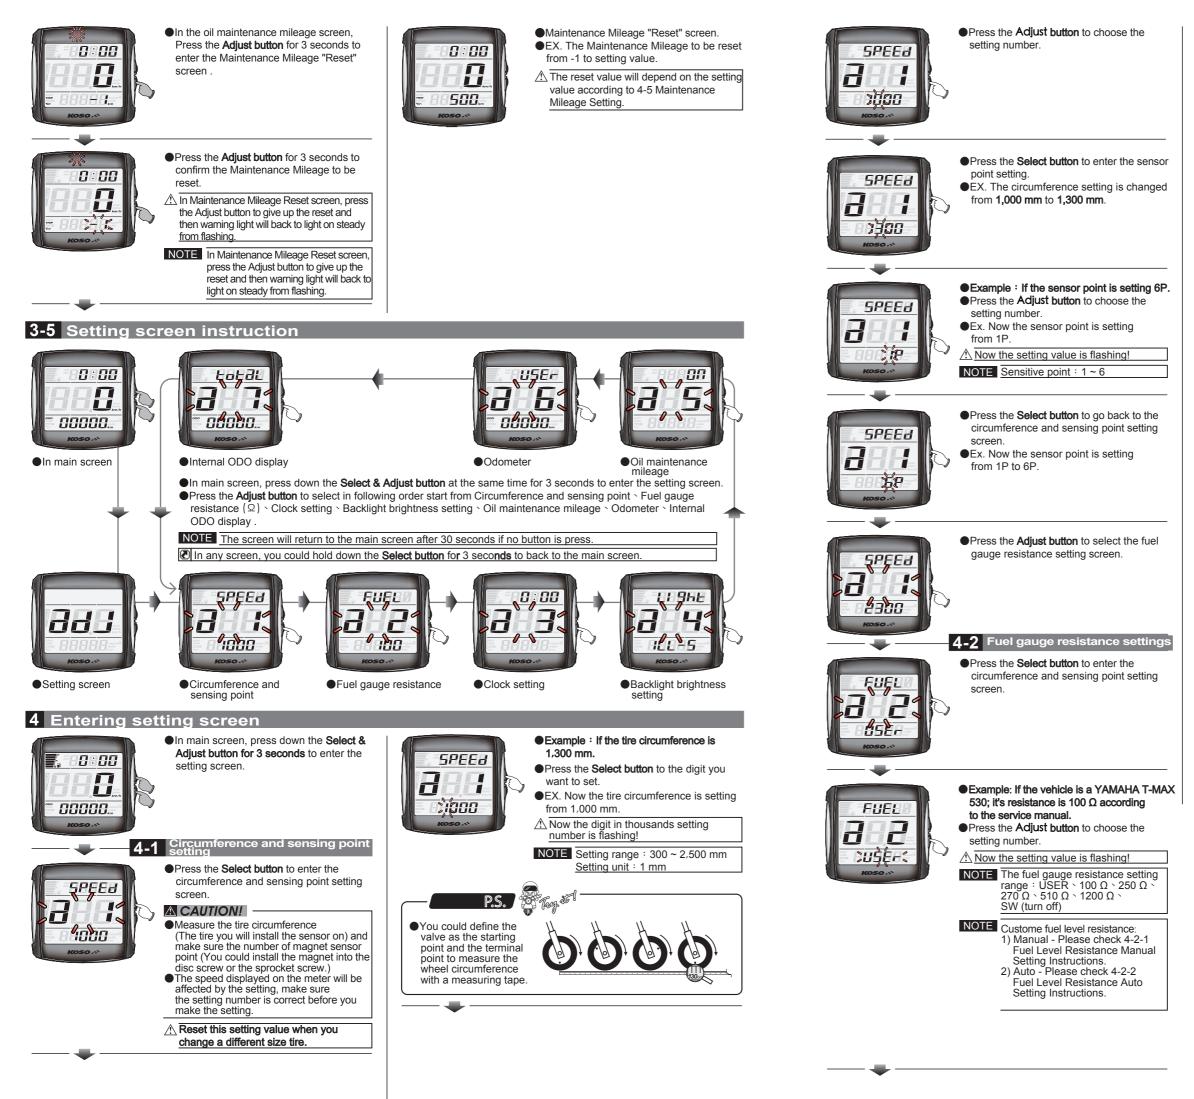

### 3-2 Function setting instructions

| • Speedometer       Display range : 0 ~ 360 km/h (0 ~ 225 MPH)       OTire circumference       Setting range : 300 ~ 2,500 mm         Display unit : km/h or MPH for alternative       OTire circumference       Setting unit : 1 mm : Sensitive point : 1 ~ 6         ODisplay internal       <0.5 second       •Fuel meter       Display range : 6 grids         Odometer       Display range : 0 ~ 99,999 km (mile) , reset automatically after 99,999 km (mile)       •Clock       24 H |
|---------------------------------------------------------------------------------------------------------------------------------------------------------------------------------------------------------------------------------------------------------------------------------------------------------------------------------------------------------------------------------------------------------------------------------------------------------------------------------------------|
| ODisplay internal       <0.5 second                                                                                                                                                                                                                                                                                                                                                                                                                                                         |
| OdometerDisplay range : 0 ~ 99,999 km (mile) ,Olnsufficient fuel warningSetting unit : $100 \Omega \times 250 \Omega \times 510 \Omega \times USER$                                                                                                                                                                                                                                                                                                                                         |
|                                                                                                                                                                                                                                                                                                                                                                                                                                                                                             |
| reset automatically after 99,999 km (mile)  Clock 24 H                                                                                                                                                                                                                                                                                                                                                                                                                                      |
|                                                                                                                                                                                                                                                                                                                                                                                                                                                                                             |
| Setting unit : 1 km (mile)   Volt meter Display range : DC 8.0 ~ 18.0 V                                                                                                                                                                                                                                                                                                                                                                                                                     |
| OTrip meter A > B Display range : 0 ~ 9,999.9 km (mile) - reset OVolt meter warning Display range : Flashing warning when                                                                                                                                                                                                                                                                                                                                                                   |
| automatically after 9,999.9 km (mile) voltage lower than 11.5 V or higher than 15.5 V                                                                                                                                                                                                                                                                                                                                                                                                       |
| Display unit : 0.1 km (mile) <b>Effective voltage</b> DC 12 V                                                                                                                                                                                                                                                                                                                                                                                                                               |
| ○Oil maintenance mileage Setting range : 300 ~ 5,000 km (mile) ●Effective temperature range -10 ~ +60 °C                                                                                                                                                                                                                                                                                                                                                                                    |
| Setting unit : per 100 km (mile)  Meter standard JIS D 0203 S2                                                                                                                                                                                                                                                                                                                                                                                                                              |
| OHour meter Display range : 99,999 hour , reset automatically Meter size 77.5 X 74.8 X 34 mm                                                                                                                                                                                                                                                                                                                                                                                                |
| after 99,999 hour   Meter weight Around 87 g                                                                                                                                                                                                                                                                                                                                                                                                                                                |
| Display unit : 1 hour  Indicator light color Turn signal(Green) · Neutral (Green) ·                                                                                                                                                                                                                                                                                                                                                                                                         |
| OHour meter A S Display range : 9,999.9 hour reset automatically Warning Light (Red) - Engine Light (Yellow)                                                                                                                                                                                                                                                                                                                                                                                |
| after 9,999.9 hour High beam light (Blue)                                                                                                                                                                                                                                                                                                                                                                                                                                                   |
| Display unit ÷ 0.1 hour                                                                                                                                                                                                                                                                                                                                                                                                                                                                     |
| OMAX speed record Display range : 0 ~ 360 km/h (0 ~ 225 MPH)                                                                                                                                                                                                                                                                                                                                                                                                                                |
| OAverage speed record Display range : 0 ~ 360 km/h (0 ~ 225 MPH)                                                                                                                                                                                                                                                                                                                                                                                                                            |