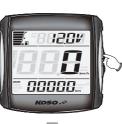

# **3-3** The main screens function switch instructions

#### •Select button function instructions

In the clock screen. Press the Select button one time to enter the volt screen.

In the volt screen. Press the Select button one time to enter the clock screen.

\* If the problem is not resolved after following the steps shown above, please contact your loval distributor for assistance.