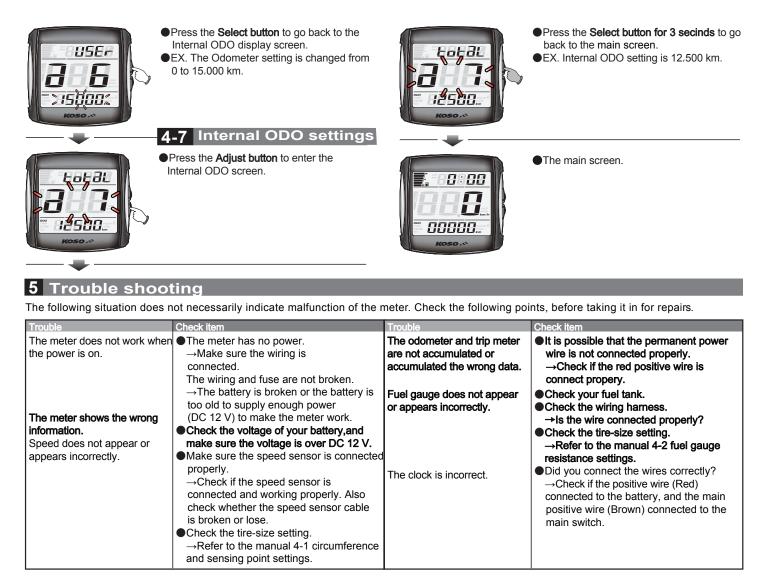

### 3-2 Function setting instructions

| • Speedometer       Display range : 0 ~ 360 km/h (0 ~ 225 MPH)       OTire circumference       Setting range : 300 ~ 2,500 mm         Display unit : km/h or MPH for alternative       OTire circumference       Setting unit : 1 mm : Sensitive point : 1 ~ 6         ODisplay internal       <0.5 second       •Fuel meter       Display range : 6 grids         Odometer       Display range : 0 ~ 99,999 km (mile) , reset automatically after 99,999 km (mile)       •Clock       24 H |
|---------------------------------------------------------------------------------------------------------------------------------------------------------------------------------------------------------------------------------------------------------------------------------------------------------------------------------------------------------------------------------------------------------------------------------------------------------------------------------------------|
| ODisplay internal       <0.5 second                                                                                                                                                                                                                                                                                                                                                                                                                                                         |
| OdometerDisplay range : 0 ~ 99,999 km (mile) ,Olnsufficient fuel warningSetting unit : $100 \Omega \times 250 \Omega \times 510 \Omega \times USER$                                                                                                                                                                                                                                                                                                                                         |
|                                                                                                                                                                                                                                                                                                                                                                                                                                                                                             |
| reset automatically after 99,999 km (mile)  Clock 24 H                                                                                                                                                                                                                                                                                                                                                                                                                                      |
|                                                                                                                                                                                                                                                                                                                                                                                                                                                                                             |
| Setting unit : 1 km (mile)   Volt meter Display range : DC 8.0 ~ 18.0 V                                                                                                                                                                                                                                                                                                                                                                                                                     |
| OTrip meter A > B Display range : 0 ~ 9,999.9 km (mile) - reset OVolt meter warning Display range : Flashing warning when                                                                                                                                                                                                                                                                                                                                                                   |
| automatically after 9,999.9 km (mile) voltage lower than 11.5 V or higher than 15.5 V                                                                                                                                                                                                                                                                                                                                                                                                       |
| Display unit : 0.1 km (mile) <b>Effective voltage</b> DC 12 V                                                                                                                                                                                                                                                                                                                                                                                                                               |
| ○Oil maintenance mileage Setting range : 300 ~ 5,000 km (mile) ●Effective temperature range -10 ~ +60 °C                                                                                                                                                                                                                                                                                                                                                                                    |
| Setting unit : per 100 km (mile)  Meter standard JIS D 0203 S2                                                                                                                                                                                                                                                                                                                                                                                                                              |
| OHour meter Display range : 99,999 hour , reset automatically Meter size 77.5 X 74.8 X 34 mm                                                                                                                                                                                                                                                                                                                                                                                                |
| after 99,999 hour   Meter weight Around 87 g                                                                                                                                                                                                                                                                                                                                                                                                                                                |
| Display unit : 1 hour  Indicator light color Turn signal(Green) · Neutral (Green) ·                                                                                                                                                                                                                                                                                                                                                                                                         |
| OHour meter A S Display range : 9,999.9 hour reset automatically Warning Light (Red) - Engine Light (Yellow)                                                                                                                                                                                                                                                                                                                                                                                |
| after 9,999.9 hour High beam light (Blue)                                                                                                                                                                                                                                                                                                                                                                                                                                                   |
| Display unit ÷ 0.1 hour                                                                                                                                                                                                                                                                                                                                                                                                                                                                     |
| OMAX speed record Display range : 0 ~ 360 km/h (0 ~ 225 MPH)                                                                                                                                                                                                                                                                                                                                                                                                                                |
| OAverage speed record Display range : 0 ~ 360 km/h (0 ~ 225 MPH)                                                                                                                                                                                                                                                                                                                                                                                                                            |