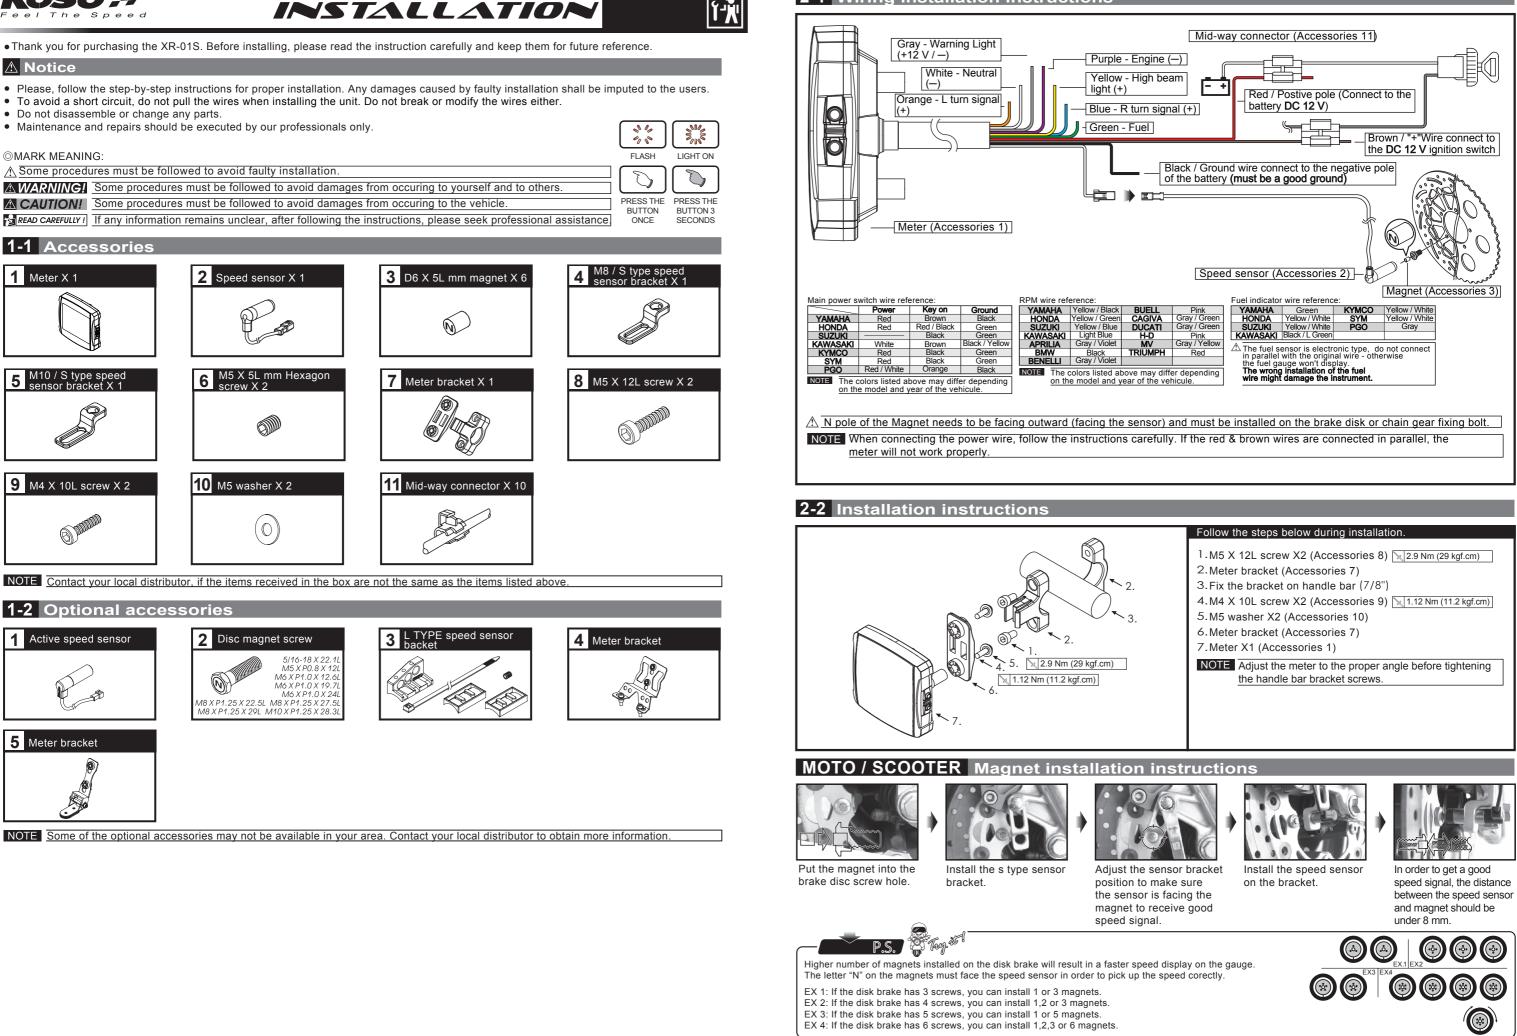

## **2-1** Wiring installation instructions

• To avoid a short circuit, do not pull the wires when installing the unit. Do not break or modify the wires either. • Do not disassemble or change any parts. · Maintenance and repairs should be executed by our professionals only. **OMARK MEANING:** A Some procedures must be followed to avoid faulty installation. MARNING Some procedures must be followed to avoid damages from occuring to yourself and to others.