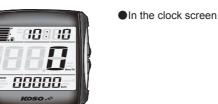

# **3-3** The main screens function switch instructions

#### •Select button function instructions

In the clock screen. Press the Select button one time to enter the volt screen.

In the volt screen. Press the Select button one time to enter the clock screen.

\* If the problem is not resolved after following the steps shown above, please contact your loval distributor for assistance.