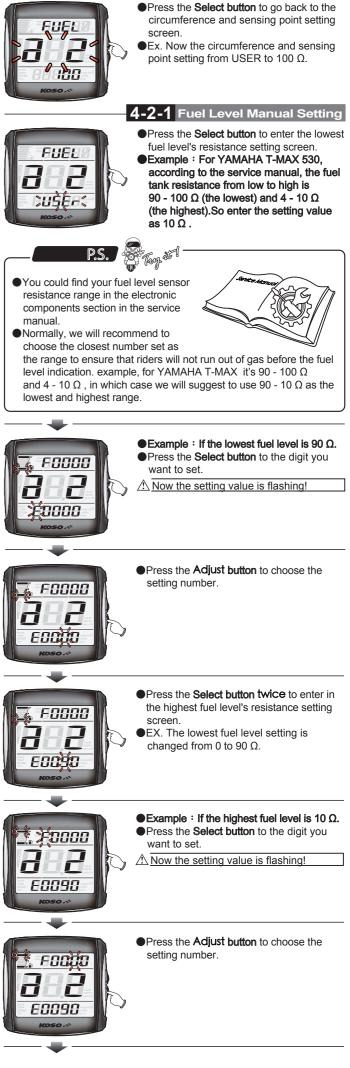

### 3-2 Function setting instructions

| • Speedometer       Display range : 0 ~ 360 km/h (0 ~ 225 MPH)       OTire circumference       Setting range : 300 ~ 2,500 mm         Display unit : km/h or MPH for alternative       OTire circumference       Setting unit : 1 mm : Sensitive point : 1 ~ 6         ODisplay internal       <0.5 second       •Fuel meter       Display range : 6 grids         Odometer       Display range : 0 ~ 99,999 km (mile) , reset automatically after 99,999 km (mile)       •Clock       24 H |
|---------------------------------------------------------------------------------------------------------------------------------------------------------------------------------------------------------------------------------------------------------------------------------------------------------------------------------------------------------------------------------------------------------------------------------------------------------------------------------------------|
| ODisplay internal       <0.5 second                                                                                                                                                                                                                                                                                                                                                                                                                                                         |
| OdometerDisplay range : 0 ~ 99,999 km (mile) ,Olnsufficient fuel warningSetting unit : $100 \Omega \times 250 \Omega \times 510 \Omega \times USER$                                                                                                                                                                                                                                                                                                                                         |
|                                                                                                                                                                                                                                                                                                                                                                                                                                                                                             |
| reset automatically after 99,999 km (mile)  Clock 24 H                                                                                                                                                                                                                                                                                                                                                                                                                                      |
|                                                                                                                                                                                                                                                                                                                                                                                                                                                                                             |
| Setting unit : 1 km (mile)   Volt meter Display range : DC 8.0 ~ 18.0 V                                                                                                                                                                                                                                                                                                                                                                                                                     |
| OTrip meter A > B Display range : 0 ~ 9,999.9 km (mile) - reset OVolt meter warning Display range : Flashing warning when                                                                                                                                                                                                                                                                                                                                                                   |
| automatically after 9,999.9 km (mile) voltage lower than 11.5 V or higher than 15.5 V                                                                                                                                                                                                                                                                                                                                                                                                       |
| Display unit : 0.1 km (mile) <b>Effective voltage</b> DC 12 V                                                                                                                                                                                                                                                                                                                                                                                                                               |
| ○Oil maintenance mileage Setting range : 300 ~ 5,000 km (mile) ●Effective temperature range -10 ~ +60 °C                                                                                                                                                                                                                                                                                                                                                                                    |
| Setting unit : per 100 km (mile)  Meter standard JIS D 0203 S2                                                                                                                                                                                                                                                                                                                                                                                                                              |
| OHour meter Display range : 99,999 hour , reset automatically Meter size 77.5 X 74.8 X 34 mm                                                                                                                                                                                                                                                                                                                                                                                                |
| after 99,999 hour   Meter weight Around 87 g                                                                                                                                                                                                                                                                                                                                                                                                                                                |
| Display unit : 1 hour  Indicator light color Turn signal(Green) · Neutral (Green) ·                                                                                                                                                                                                                                                                                                                                                                                                         |
| OHour meter A S Display range : 9,999.9 hour reset automatically Warning Light (Red) - Engine Light (Yellow)                                                                                                                                                                                                                                                                                                                                                                                |
| after 9,999.9 hour High beam light (Blue)                                                                                                                                                                                                                                                                                                                                                                                                                                                   |
| Display unit ÷ 0.1 hour                                                                                                                                                                                                                                                                                                                                                                                                                                                                     |
| OMAX speed record Display range : 0 ~ 360 km/h (0 ~ 225 MPH)                                                                                                                                                                                                                                                                                                                                                                                                                                |
| OAverage speed record Display range : 0 ~ 360 km/h (0 ~ 225 MPH)                                                                                                                                                                                                                                                                                                                                                                                                                            |