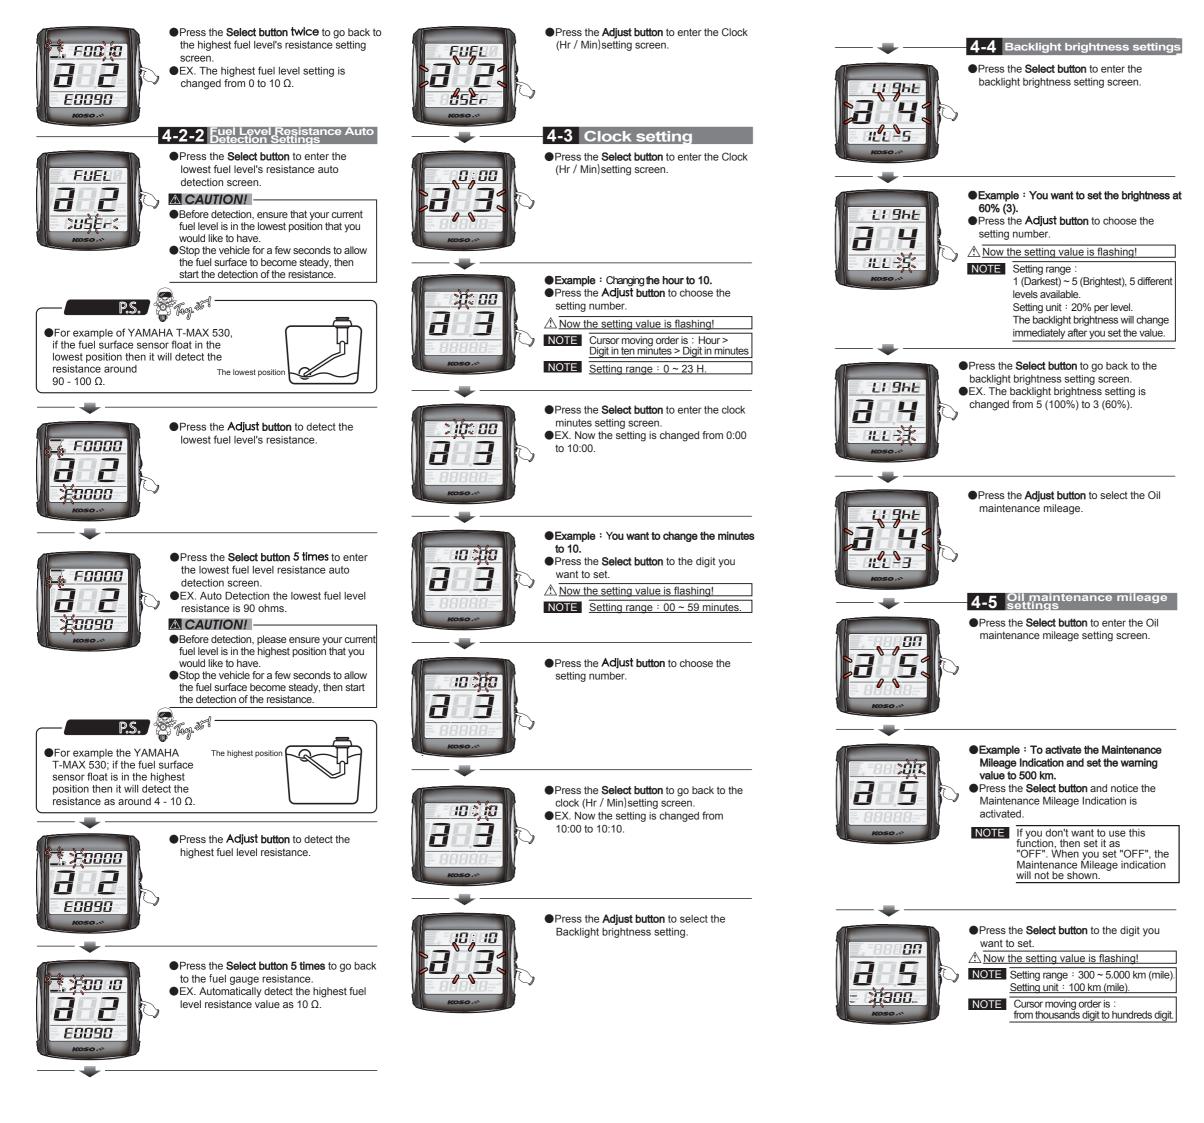

### 3-2 Function setting instructions

| • Speedometer       Display range : 0 ~ 360 km/h (0 ~ 225 MPH)       OTire circumference       Setting range : 300 ~ 2,500 mm         Display unit : km/h or MPH for alternative       OTire circumference       Setting unit : 1 mm : Sensitive point : 1 ~ 6         ODisplay internal       <0.5 second       •Fuel meter       Display range : 6 grids         Odometer       Display range : 0 ~ 99,999 km (mile) , reset automatically after 99,999 km (mile)       •Clock       24 H |
|---------------------------------------------------------------------------------------------------------------------------------------------------------------------------------------------------------------------------------------------------------------------------------------------------------------------------------------------------------------------------------------------------------------------------------------------------------------------------------------------|
| ODisplay internal       <0.5 second                                                                                                                                                                                                                                                                                                                                                                                                                                                         |
| OdometerDisplay range : 0 ~ 99,999 km (mile) ,Olnsufficient fuel warningSetting unit : $100 \Omega \times 250 \Omega \times 510 \Omega \times USER$                                                                                                                                                                                                                                                                                                                                         |
|                                                                                                                                                                                                                                                                                                                                                                                                                                                                                             |
| reset automatically after 99,999 km (mile)  Clock 24 H                                                                                                                                                                                                                                                                                                                                                                                                                                      |
|                                                                                                                                                                                                                                                                                                                                                                                                                                                                                             |
| Setting unit : 1 km (mile)   Volt meter Display range : DC 8.0 ~ 18.0 V                                                                                                                                                                                                                                                                                                                                                                                                                     |
| OTrip meter A > B Display range : 0 ~ 9,999.9 km (mile) - reset OVolt meter warning Display range : Flashing warning when                                                                                                                                                                                                                                                                                                                                                                   |
| automatically after 9,999.9 km (mile) voltage lower than 11.5 V or higher than 15.5 V                                                                                                                                                                                                                                                                                                                                                                                                       |
| Display unit : 0.1 km (mile) <b>Effective voltage</b> DC 12 V                                                                                                                                                                                                                                                                                                                                                                                                                               |
| ○Oil maintenance mileage Setting range : 300 ~ 5,000 km (mile) ●Effective temperature range -10 ~ +60 °C                                                                                                                                                                                                                                                                                                                                                                                    |
| Setting unit : per 100 km (mile)  Meter standard JIS D 0203 S2                                                                                                                                                                                                                                                                                                                                                                                                                              |
| OHour meter Display range : 99,999 hour , reset automatically Meter size 77.5 X 74.8 X 34 mm                                                                                                                                                                                                                                                                                                                                                                                                |
| after 99,999 hour   Meter weight Around 87 g                                                                                                                                                                                                                                                                                                                                                                                                                                                |
| Display unit : 1 hour  Indicator light color Turn signal(Green) · Neutral (Green) ·                                                                                                                                                                                                                                                                                                                                                                                                         |
| OHour meter A S Display range : 9,999.9 hour reset automatically Warning Light (Red) - Engine Light (Yellow)                                                                                                                                                                                                                                                                                                                                                                                |
| after 9,999.9 hour High beam light (Blue)                                                                                                                                                                                                                                                                                                                                                                                                                                                   |
| Display unit ÷ 0.1 hour                                                                                                                                                                                                                                                                                                                                                                                                                                                                     |
| OMAX speed record Display range : 0 ~ 360 km/h (0 ~ 225 MPH)                                                                                                                                                                                                                                                                                                                                                                                                                                |
| OAverage speed record Display range : 0 ~ 360 km/h (0 ~ 225 MPH)                                                                                                                                                                                                                                                                                                                                                                                                                            |