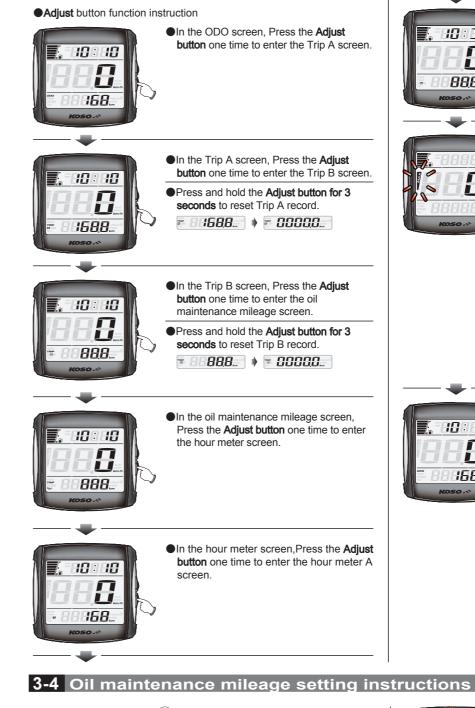

cord Display range : 0 ~ 360 km/h (0 ~ 225 MPH)                                                                                                                                                                                                                                                                                                                                                                                                                            |

NOTE Design and specifications are subject to change without notice!

# **3-3** The main screens function switch instructions

#### •Select button function instructions



In the clock screen. Press the Select button one time to enter the volt screen.



In the volt screen. Press the Select button one time to enter the clock screen.























\* If the problem is not resolved after following the steps shown above, please contact your loval distributor for assistance.