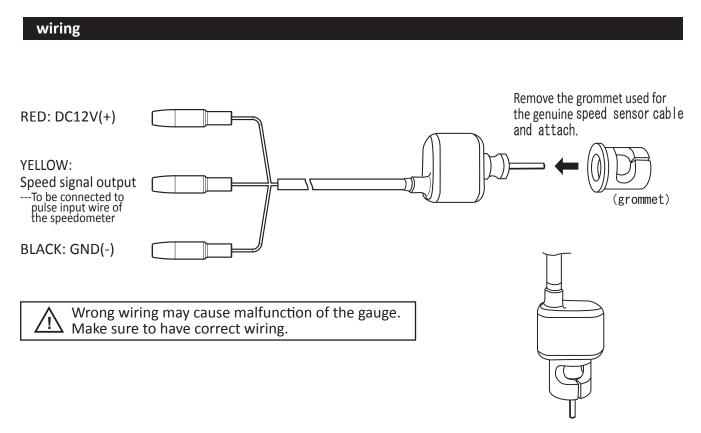

## **#88457 Speed Pulse Converter** for BMW Boxers with speedometer cable

For DAYTONA electrical speedometers VELONA, NANO and other electrical speedometers

## features

★ To get an electrical signal from your Boxer to your DAYTONA Speedometers.

- ★ Converts mechanical movement of the speedometer gear/cable to electrical pulse signal, and then sends the pulse signal to the electrical speedometers.
- ★ Requires to recalibrate the speedometer according to the installing instruction.
- ★ Needs stable 12V power supply to run the converter.
- ★Won't work with 6V or AC12V.



Replace the genuine speed sensor cable with this converter.