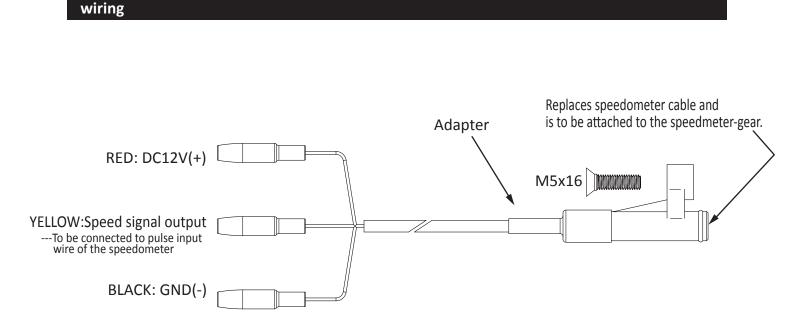

## **#87755 Speed Pulse Converter**

for DAYTONA multifunction computer ASURA, electrical speedometers VELONA, NANO and other electrical speedometers

## features

- ★ Enables electrical speedometers to be used on motorcycles/ATV's with a mechanical speedometer.
- ★ Converts mechanical movement of the speedometer gear/cable to electrical pulse signal, and then sends the pulse signal to the electrical speedometers.
- ★ Requires to recalibrate the speedometer according to the speedometer's installing instruction.
- ★Needs stable 12V power supply to run the converter
- ★Won't work with 6V or AC12V vehicles